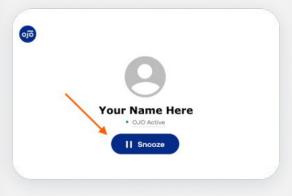

allows
  OJO to better understand
  your abilities as an agent



# **Connect through OJO**







#### Overdue leads

 Reminder: overdue updates result in the inability to claim new leads





You can't claim new leads until existing referrals have had their first update and are not overdue.

In order to preview and claim new leads, please do the following:

- Login to your dashboard
- Review any referrals that have a "Update" button and provide an update.
- Click the link in the text again to see if this lead is still available.



Questions?

Email support@ojolabs.com Typically responds within 24 hours.

Go to Dashboard

Help Center | (868) 973-1703 | Terms and Privacy

## **Update deal status**

Reminder:
 update your
 deal status
 ASAP when you
 have a closing





#### **Snooze**







### **OJO Resources**





<u>Link</u>

Master Class webpage