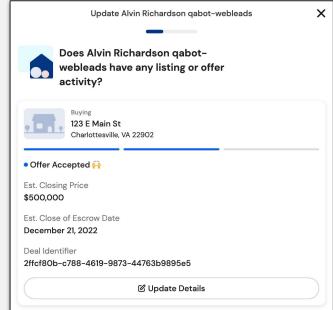

## **Update deal status**

Reminder:
 update your
 deal status
 ASAP when you
 have a closing