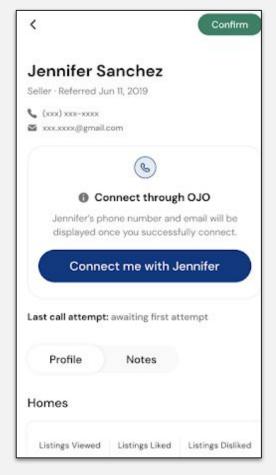

## **Agent Profiles**

- Helps build trust and credibility with your consumers
- More information allows
  OJO to better understand
  your abilities as an agent



# **Connect through OJO**







#### Overdue leads

 Reminder: overdue updates result in the inability to claim new leads





You can't claim new leads until existing referrals have had their first update and are not overdue.

In order to preview and claim new leads, please do the following:

- Login to your dashboard
- Review any referrals that have a "Update" button and provide an update.
- Click the link in the text again to see if this lead is still available.



Questions?

Email support@ojolabs.com Typically responds within 24 hours.

Go to Dashboard

Help Center | (868) 973-1703 | Terms and Privacy

## **Update deal status**

Reminder:
 update your
 deal status
 ASAP when you
 have a closing





#### **Snooze**







### **OJO Resources**





<u>Link</u>

Master Class webpage