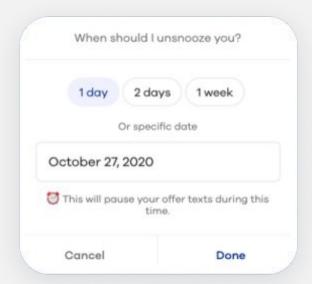

n allows
  OJO to better understand
  your abilities as an agent



# **Connect through OJO**







#### Overdue leads

 Reminder: overdue updates result in the inability to claim new leads





You can't claim new leads until existing referrals have had their first update and are not overdue.

In order to preview and claim new leads, please do the following:

- Login to your dashboard
- Review any referrals that have a "Update" button and provide an update.
- Click the link in the text again to see if this lead is still available.



Questions?

Email support@ojolabs.com Typically responds within 24 hours.

Go to Dashboard

Help Center | (868) 973-1703 | Terms and Privacy

## **Update deal status**

Reminder:
 update your
 deal status
 ASAP when you
 have a closing





#### **Snooze**







### **OJO Resources**





<u>Link</u>

Master Class webpage