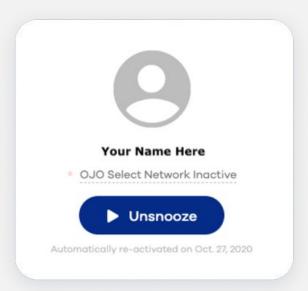

lows
  OJO to better understand
  your abilities as an agent



# **Connect through OJO**







#### Overdue leads

 Reminder: overdue updates result in the inability to claim new leads





You can't claim new leads until existing referrals have had their first update and are not overdue.

In order to preview and claim new leads, please do the following:

- Login to your dashboard
- Review any referrals that have a "Update" button and provide an update.
- Click the link in the text again to see if this lead is still available.



Questions?

Email support@ojolabs.com Typically responds within 24 hours.

Go to Dashboard

Help Center | (868) 973-1703 | Terms and Privacy

## **Update deal status**

Reminder:
 update your
 deal status
 ASAP when you
 have a closing





#### **Snooze**







### **OJO Resources**





<u>Link</u>

Master Class webpage