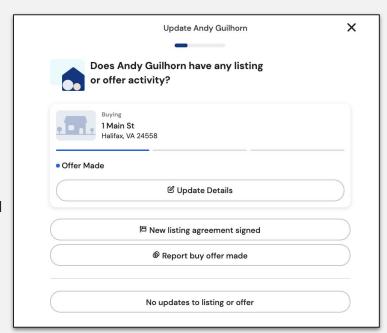

## **Update deal status**

Reminder:
 update your
 deal status
 ASAP when you
 have a closing