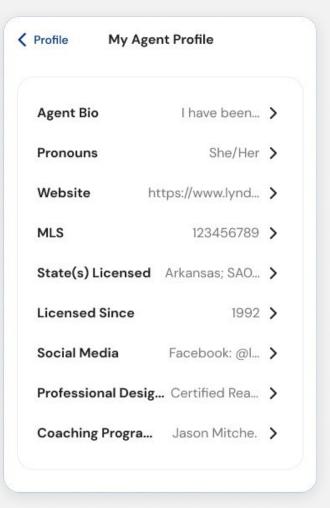

## **Agent Profiles**

- Strong relationship with your clients
- Allows referrals to learn more about you