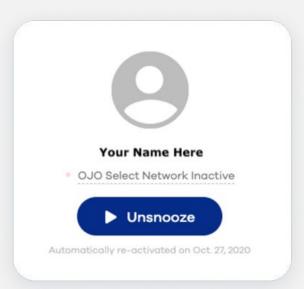

### **Inactive Leads**

Rather than releasing referrals, you'll be able to indicate that you're no longer working together, and the referral will be automatically moved to your Inactive list.