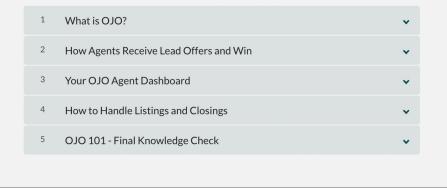

## **Agent Profiles**

- Strong relationship with your clients
- Allows referrals to learn more about you



### **Inactive Leads**

Rather than releasing referrals, you'll be able to indicate that you're no longer working together, and the referral will be automatically moved to your Inactive list.



#### **Snooze**







# Connect Through OJO







## **Educational Opportunities**

OJO - Overview for Existing Agents

Start the Course

**Overview for Existing Agents** 

#### Course curriculum



#### **Social Communities**





Facebook Group

LinkedIn group

## **Agent Learning Centers (YouTube & Master Class)**





OJO YouTube channel

Master Class webpage