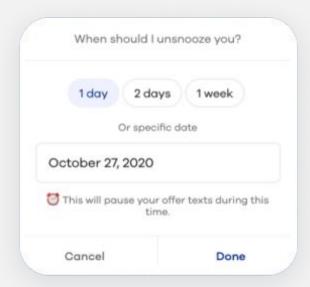

## **Agent Profiles**

- Strong relationship with your clients
- Allows referrals to learn more about you



### **Inactive Leads**

Rather than releasing referrals, you'll be able to indicate that you're no longer working together, and the referral will be automatically moved to your Inactive list.



#### **Snooze**







# Connect Through OJO







## **Educational Opportunities**

OJO - Overview for Existing Agents

Start the Course

**Overview for Existing Agents** 

#### Course curriculum



#### **Social Communities**





Facebook Group

LinkedIn group

## **Agent Learning Centers (YouTube & Master Class)**





OJO YouTube channel

Master Class webpage