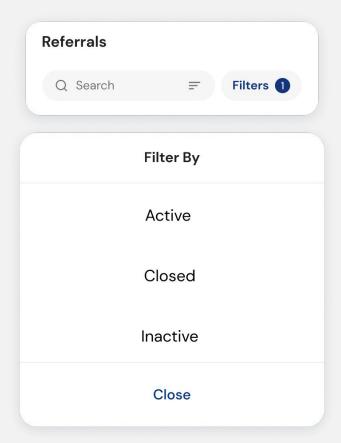

### **Inactive Leads**

Rather than releasing referrals, you'll be able to indicate that you're no longer working together, and the referral will be automatically moved to your Inactive list.