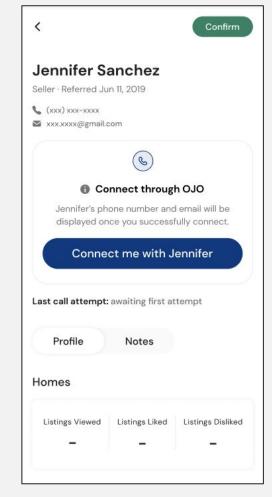

## **Agent Profiles**

- Strong relationship with your clients
- Allows referrals to learn more about you



### **Inactive Leads**

Rather than releasing referrals, you'll be able to indicate that you're no longer working together, and the referral will be automatically moved to your Inactive list.



#### **Snooze**







# Connect Through OJO







## **Educational Opportunities**

OJO - Overview for Existing Agents

Start the Course

**Overview for Existing Agents** 

#### Course curriculum



#### **Social Communities**





Facebook Group

LinkedIn group

## **Agent Learning Centers (YouTube & Master Class)**





OJO YouTube channel

Master Class webpage