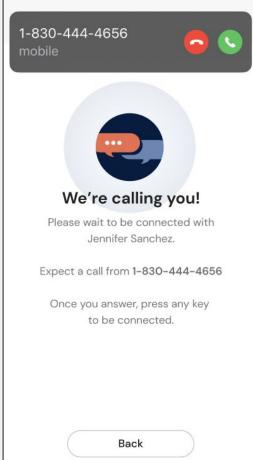

## **Agent Profiles**

- Strong relationship with your clients
- Allows referrals to learn more about you



### **Inactive Leads**

Rather than releasing referrals, you'll be able to indicate that you're no longer working together, and the referral will be automatically moved to your Inactive list.



#### **Snooze**







# Connect Through OJO







## **Educational Opportunities**

OJO - Overview for Existing Agents

Start the Course

**Overview for Existing Agents** 

#### Course curriculum



#### **Social Communities**





Facebook Group

LinkedIn group

## **Agent Learning Centers (YouTube & Master Class)**





OJO YouTube channel

Master Class webpage