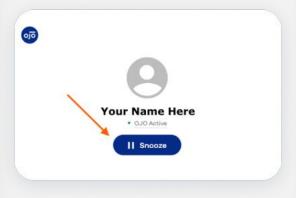

## **Agent Profiles**

- Strong relationship with your clients
- Allows referrals to learn more about you



### **Inactive Leads**

Rather than releasing referrals, you'll be able to indicate that you're no longer working together, and the referral will be automatically moved to your Inactive list.



#### **Snooze**







# Connect Through OJO







## **Educational Opportunities**

OJO - Overview for Existing Agents

Start the Course

**Overview for Existing Agents** 

#### Course curriculum



#### **Social Communities**





Facebook Group

LinkedIn group

## **Agent Learning Centers (YouTube & Master Class)**





OJO YouTube channel

Master Class webpage