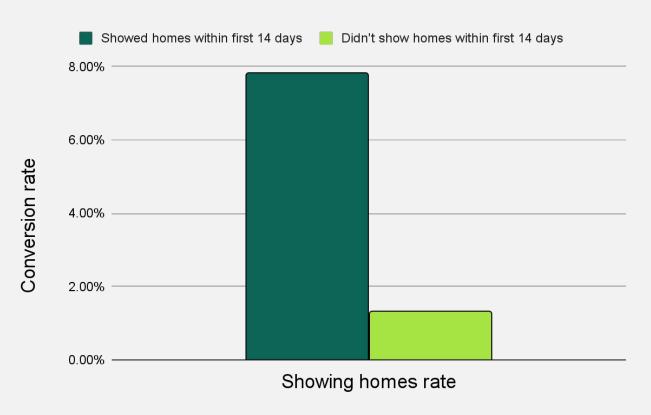

#### Showing homes within the first 14 days...

When you accept a warm transfer, how much more likely are you to transact with the consumer?