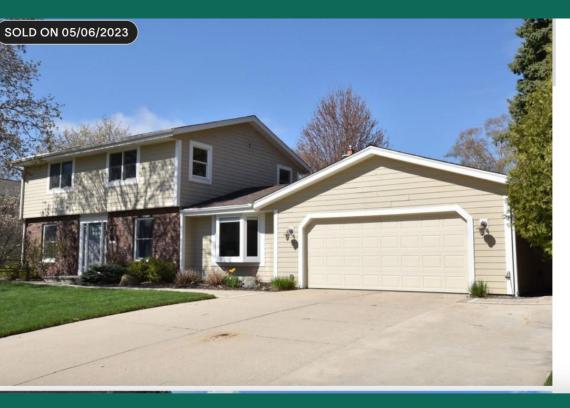

# Would you accept this lead?

#### \$565,000 4 Bd 3 Ba 2,940 Sqft \$192/Sqft

w73n739 Locust, Cedarburg, WI 53012 <u>AVM</u>: \$563K <u>m</u> Est: \$599K ■ Mtg: \$2,451/Mo - Get Preapproved ☆ House - Sold in 60 Days on 05/06/2023

Get a Cash Offer

#### Property Details w73n739 Locust

AVM Estimate<br/>\$563,000Movoto Estimate<br/>\$599,658mLot Size<br/>0.27 AcreImYear Built<br/>1974Im