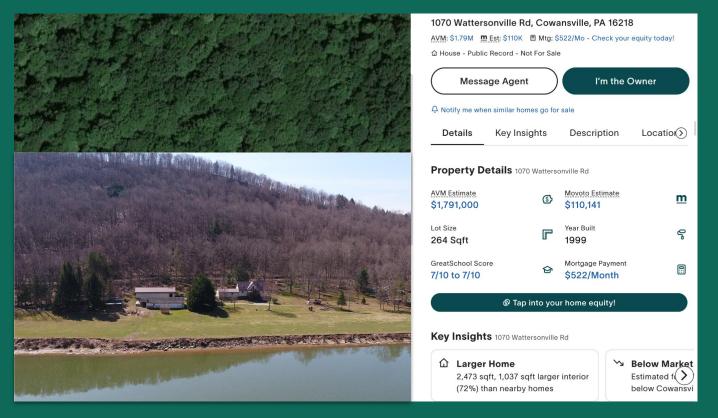

Locust

AVM Estimate<br/>\$563,000Movoto Estimate<br/>\$599,658mLot Size<br/>0.27 AcreImYear Built<br/>1974Im



#### ← Search Next >

A

Ś

#### 

 \$1,500,000
 3 Bd
 3 Ba
 3,203 Sqft
 \$468/Sqft

 923 E Kilbourn #2402, Milwaukee, WI 53202

 AVM: \$1.49M
 m Est: \$1.48M
 Mtg: \$6,508/Mo - Get Preapproved

 Ill Condominium - Sold in 19 Days on 09/13/2023

Get a Cash Offer

I'm the Owner

m

Ś

Q Notify me when similar homes go for sale

48 homes bought nearby with Movoto recently

#### Property Details 923 E Kilbourn #2402

| VM Estimate<br>\$1,493,000 | 3        | Movoto Estimate<br>\$1,480,730 |  |
|----------------------------|----------|--------------------------------|--|
| IOA Fees<br>62,053/Month   | <b>P</b> | Year Built<br>2005             |  |





# Listing price: \$2,350,000



# Closing price: \$157,500



# Closing price: \$200,000



# Closing price: \$157,500





# Leaderboard

# **Movoto Pro+ top-performing teams**

|                                 | Ranking               | Agent Team Name              |                    |       | In Contract and Closed Count |                 |    |
|---------------------------------|-----------------------|------------------------------|--------------------|-------|------------------------------|-----------------|----|
|                                 | 1st                   | LPT Realty FL                |                    |       | 19                           |                 |    |
| Lamacchia Realty Relocation Dep |                       |                              | ept                |       | 16