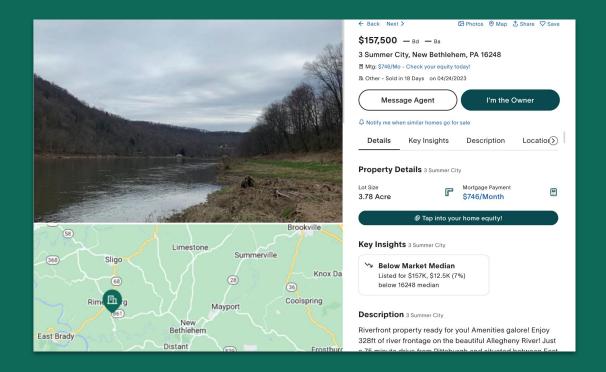

3,000Movoto Estimate<br/>\$599,658mLot Size<br/>0.27 AcreImYear Built<br/>1974Im



#### ← Search Next >

A

Ś

#### 

 \$1,500,000
 3 Bd
 3 Ba
 3,203 Sqft
 \$468/Sqft

 923 E Kilbourn #2402, Milwaukee, WI 53202

 AVM: \$1.49M
 m Est: \$1.48M
 Mtg: \$6,508/Mo - Get Preapproved

 Ill Condominium - Sold in 19 Days on 09/13/2023

Get a Cash Offer

I'm the Owner

m

Ś

Q Notify me when similar homes go for sale

48 homes bought nearby with Movoto recently

#### Property Details 923 E Kilbourn #2402

| VM Estimate<br>\$1,493,000 | 3        | Movoto Estimate<br>\$1,480,730 |  |
|----------------------------|----------|--------------------------------|--|
| IOA Fees<br>62,053/Month   | <b>P</b> | Year Built<br>2005             |  |





# Listing price: \$2,350,000



# Closing price: \$157,500



# Closing price: \$200,000



# Closing price: \$157,500





# Leaderboard

# **Movoto Pro+ top-performing teams**

|                                 | Ranking               | Agent Team Name              |                    |       | In Contract and Closed Count |                 |    |
|---------------------------------|-----------------------|------------------------------|--------------------|-------|------------------------------|-----------------|----|
|                                 | 1st                   | LPT Realty FL                |                    |       | 19                           |                 |    |
| Lamacchia Realty Relocation Dep |                       |                              | ept                |       | 16                           |