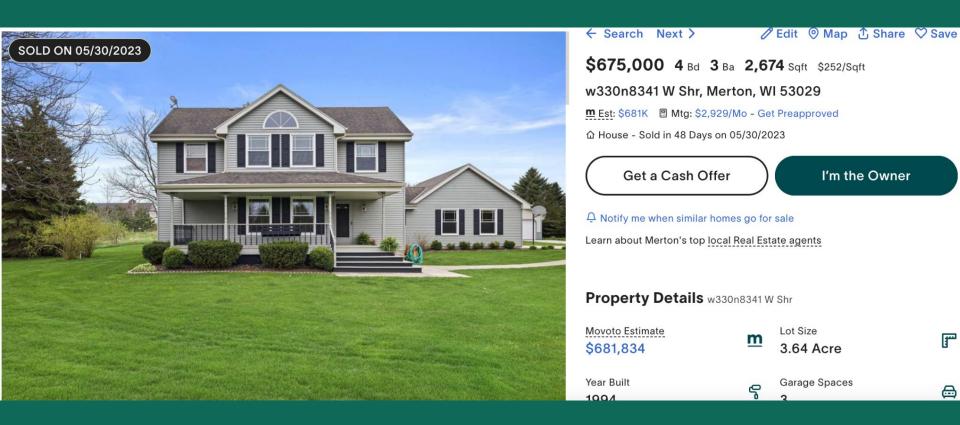

you

#### Property Details w73n739 Locust

AVM Estimate<br/>\$563,000Movoto Estimate<br/>\$599,658mLot Size<br/>0.27 AcreImYear Built<br/>1974Im



#### ← Search Next >

A

Ś

#### 

 \$1,500,000
 3 Bd
 3 Ba
 3,203 Sqft
 \$468/Sqft

 923 E Kilbourn #2402, Milwaukee, WI 53202

 AVM: \$1.49M
 m Est: \$1.48M
 Mtg: \$6,508/Mo - Get Preapproved

 Ill Condominium - Sold in 19 Days on 09/13/2023

Get a Cash Offer

I'm the Owner

m

Ś

Q Notify me when similar homes go for sale

48 homes bought nearby with Movoto recently

#### Property Details 923 E Kilbourn #2402

| VM Estimate<br>\$1,493,000 | 3        | Movoto Estimate<br>\$1,480,730 |  |
|----------------------------|----------|--------------------------------|--|
| IOA Fees<br>62,053/Month   | <b>P</b> | Year Built<br>2005             |  |





# Listing price: \$2,350,000



# Closing price: \$157,500



# Closing price: \$200,000



# Closing price: \$157,500





# Leaderboard

# **Movoto Pro+ top-performing teams**

|                                 | Ranking               | Agent Team Name              |                    |       | In Contract and Closed Count |                 |    |
|---------------------------------|-----------------------|------------------------------|--------------------|-------|------------------------------|-----------------|----|
|                                 | 1st                   | LPT Realty FL                |                    |       | 19                           |                 |    |
| Lamacchia Realty Relocation Dep |                       |                              | ept