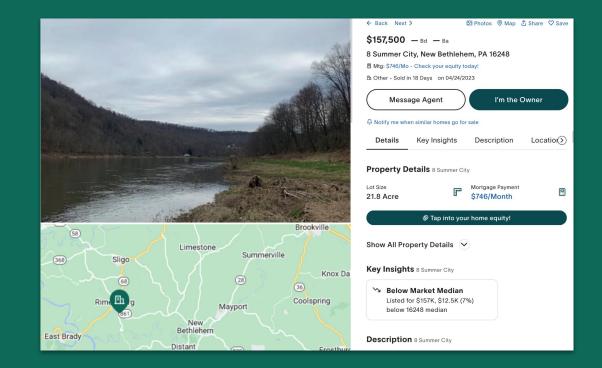

ear Built<br/>1974Im



#### ← Search Next >

A

Ś

#### 

 \$1,500,000
 3 Bd
 3 Ba
 3,203 Sqft
 \$468/Sqft

 923 E Kilbourn #2402, Milwaukee, WI 53202

 AVM: \$1.49M
 m Est: \$1.48M
 Mtg: \$6,508/Mo - Get Preapproved

 Ill Condominium - Sold in 19 Days on 09/13/2023

Get a Cash Offer

I'm the Owner

m

Ś

Q Notify me when similar homes go for sale

48 homes bought nearby with Movoto recently

#### Property Details 923 E Kilbourn #2402

| VM Estimate<br>\$1,493,000 | 3        | Movoto Estimate<br>\$1,480,730 |  |
|----------------------------|----------|--------------------------------|--|
| IOA Fees<br>62,053/Month   | <b>P</b> | Year Built<br>2005             |  |





# Listing price: \$2,350,000



# Closing price: \$157,500



# Closing price: \$200,000



# Closing price: \$157,500





# Leaderboard

# **Movoto Pro+ top-performing teams**

|                                 | Ranking               | Agent Team Name              |                    |       | In Contract and Closed Count |                 |    |
|---------------------------------|-----------------------|------------------------------|--------------------|-------|------------------------------|-----------------|----|
|                                 | 1st                   | LPT Realty FL                |                    |       | 19                           |                 |    |
| Lamacchia Realty Relocation Dep |                       |                              | ept                |       | 16                           |                 |    |
|                                 | Т2