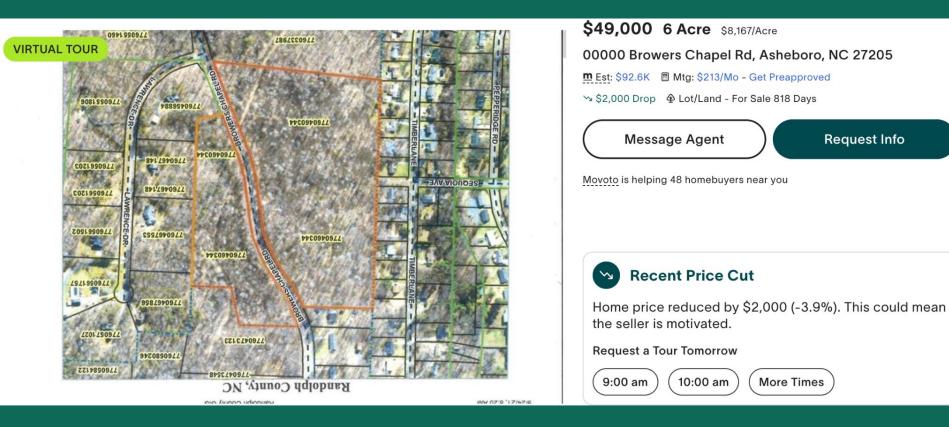

# When a lead offer text doesn't have the address listed with it

| Property Type (Buying)<br>Home |         |  |  |
|--------------------------------|---------|--|--|
| Budget<br>\$688,855            |         |  |  |
| Bed & Bath                     |         |  |  |
| 3+ beds, 2+ baths              |         |  |  |
| Lead Source                    |         |  |  |
| OJO Pro Plus                   |         |  |  |
| Lender Details                 |         |  |  |
| Financing                      |         |  |  |
| Needs a lender                 |         |  |  |
| Lender                         |         |  |  |
| Unknown                        |         |  |  |
| Patricia's Importan            | t Homes |  |  |
|                                |         |  |  |