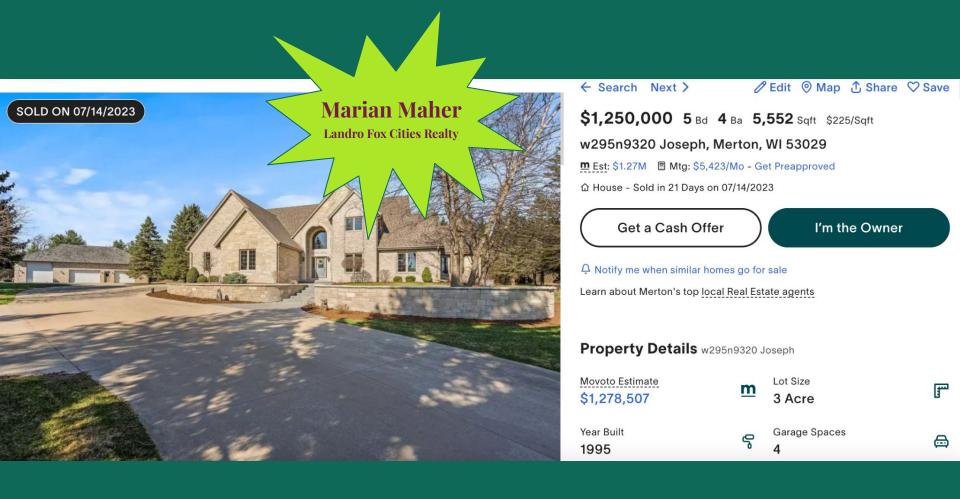

u

#### Property Details w73n739 Locust

AVM Estimate<br/>\$563,000Movoto Estimate<br/>\$599,658mLot Size<br/>0.27 AcreImYear Built<br/>1974Im



#### ← Search Next >

A

Ś

#### 

 \$1,500,000
 3 Bd
 3 Ba
 3,203 Sqft
 \$468/Sqft

 923 E Kilbourn #2402, Milwaukee, WI 53202

 AVM: \$1.49M
 m Est: \$1.48M
 Mtg: \$6,508/Mo - Get Preapproved

 Ill Condominium - Sold in 19 Days on 09/13/2023

Get a Cash Offer

I'm the Owner

m

Ś

Q Notify me when similar homes go for sale

48 homes bought nearby with Movoto recently

#### Property Details 923 E Kilbourn #2402

| VM Estimate<br>\$1,493,000 | 3        | Movoto Estimate<br>\$1,480,730 |  |
|----------------------------|----------|--------------------------------|--|
| IOA Fees<br>62,053/Month   | <b>P</b> | Year Built<br>2005             |  |





# Listing price: \$2,350,000



# Closing price: \$157,500



# Closing price: \$200,000



# Closing price: \$157,500





# Leaderboard

# **Movoto Pro+ top-performing teams**

|                                 | Ranking               | Agent Team Name              |                    |       | In Contract and Closed Count |                 |    |
|---------------------------------|-----------------------|------------------------------|--------------------|-------|------------------------------|-----------------|----|
|                                 | 1st                   | LPT Realty FL                |                    |       | 19                           |                 |    |
| Lamacchia Realty Relocation Dep |                       |                              | ept