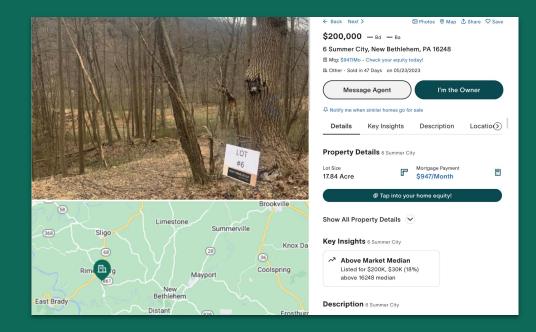

,658mLot Size<br/>0.27 AcreImYear Built<br/>1974Im



#### ← Search Next >

A

Ś

#### 

 \$1,500,000
 3 Bd
 3 Ba
 3,203 Sqft
 \$468/Sqft

 923 E Kilbourn #2402, Milwaukee, WI 53202

 AVM: \$1.49M
 m Est: \$1.48M
 Mtg: \$6,508/Mo - Get Preapproved

 Ill Condominium - Sold in 19 Days on 09/13/2023

Get a Cash Offer

I'm the Owner

m

Ś

Q Notify me when similar homes go for sale

48 homes bought nearby with Movoto recently

#### Property Details 923 E Kilbourn #2402

| VM Estimate<br>\$1,493,000 | 3        | Movoto Estimate<br>\$1,480,730 |  |
|----------------------------|----------|--------------------------------|--|
| IOA Fees<br>62,053/Month   | <b>P</b> | Year Built<br>2005             |  |





# Listing price: \$2,350,000



# Closing price: \$157,500



# Closing price: \$200,000



# Closing price: \$157,500





# Leaderboard

# **Movoto Pro+ top-performing teams**

|                                 | Ranking               | Agent Team Name              |                    |       | In Contract and Closed Count |                 |    |
|---------------------------------|-----------------------|------------------------------|--------------------|-------|------------------------------|-----------------|----|
|                                 | 1st                   | LPT Realty FL                |                    |       | 19                           |                 |    |
| Lamacchia Realty Relocation Dep |                       |                              | ept                |       | 16                           |                 |    |
|